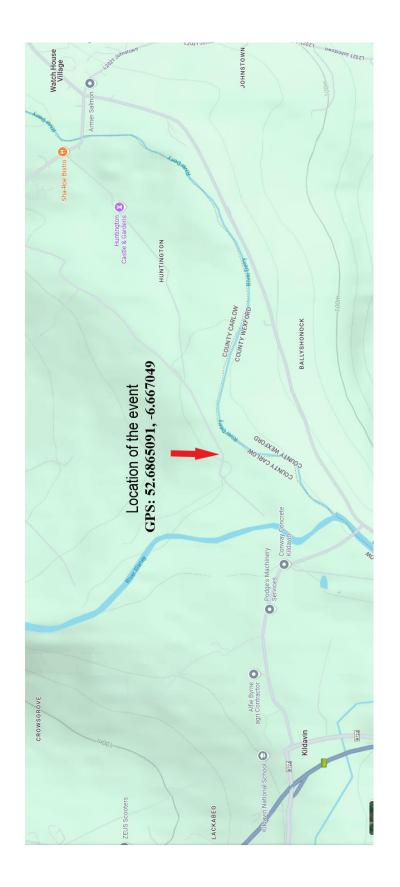

VENUE: BY KIND PERMISSION OF SAM DEACON, DRUMDERRY AGGREGATE LTD, CLONEGALL

GPS: 52.6865091, -6.667049

## **VENUE DETAILS**