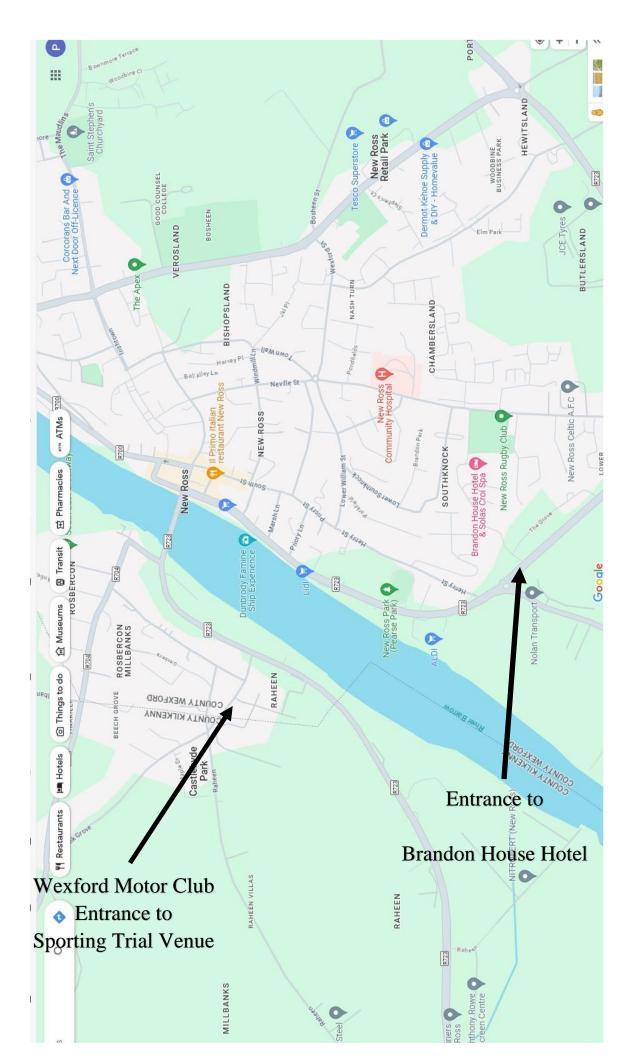

VENUE: Former Albatross Site, New Ross, Co. Wexford.

GPS: N 52.3943424 W -6.9554502

PLEASE NOTE: The venue will be closed at the conclusion of Saturdays event and will not be reopened until 9.00am Sunday morning.

No vehicles, trailers, or equipment to be left at the venue overnight, Wexford Motor Club, the venue owners or their employees, agents or officials will not accept any responsibility for any items so left.

RESULTS ON SATURDAY WILL BE POSTED AT THE VENUE IMMEDIATELY AFTER THE CONCLUSION OF THE EVENT. PRIZEGIVING ON SATURDAY WILL TAKE PLACE DURING DINNER IN THE BRANDON HOUSE HOTEL, SOUTHKNOCK, NEW ROSS, CO WEXFORD, Y34 KR62. Gps 52.387448, -6.942517. PH.051421703 DINNER START TIME TO BE CONFIRMED.